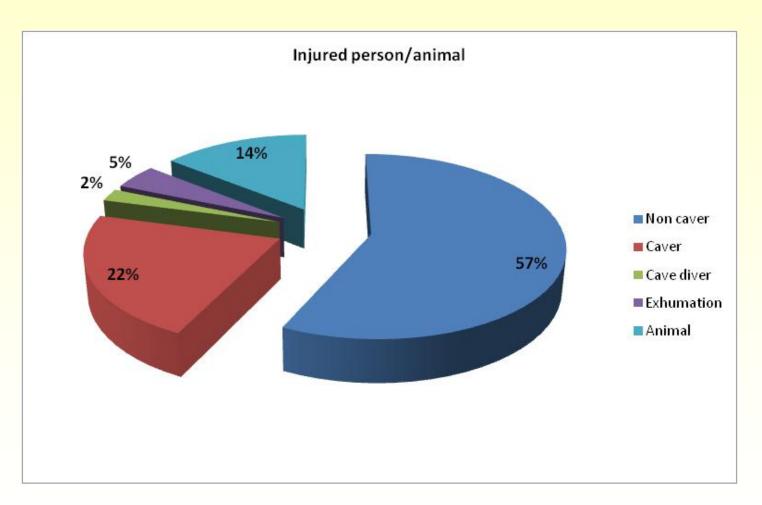

#### **Cave Accidents in Croatia**

- ⇒ 1959 2007 91 cave accidents have been evidenced in Croatia
- ⇒ 78 people
- ⇒ 13 animals (dogs, cats and one bear)