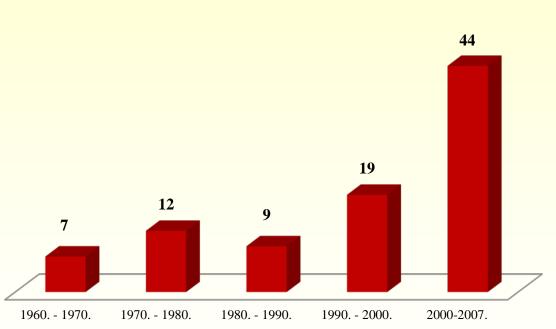

#### **Cave Accidents in Croatia**

- ⇒ 1959 2007 91 cave accidents have been evidenced in Croatia
- ⇒ 78 people
- ⇒ 13 animals (dogs, cats and one bear)