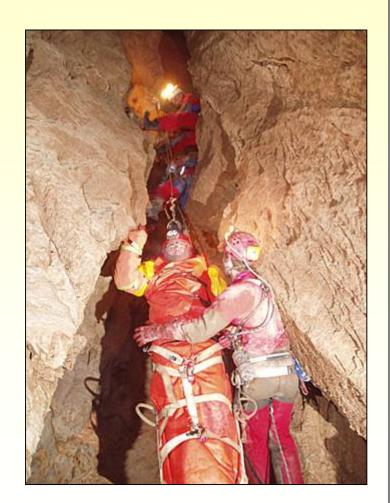

# The specificity of cave rescue in Croatia

- ⇒ large number of rescuers in one vertical drop
- possible problems with felling rocks and ice
- ⇒ counterweight is unable to reach the ground – must prepare ancore
- problems with communication radio communication