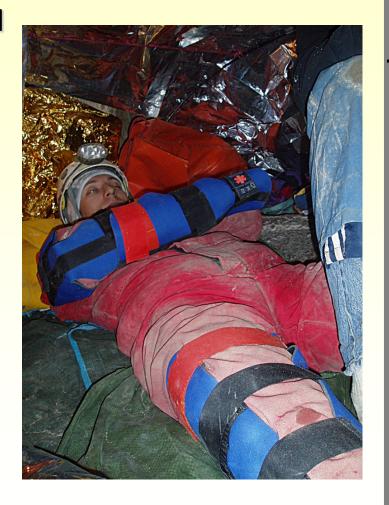

- 3 medical doctors can provide aid to injured persons in most complicated and deep caves
- 20 medical doctors can provide aid to injured persons in less complicated caves
  - All members of the CMRS finished BTLS
  - 2 rescuers completed the SSF's course for the care of injured persons