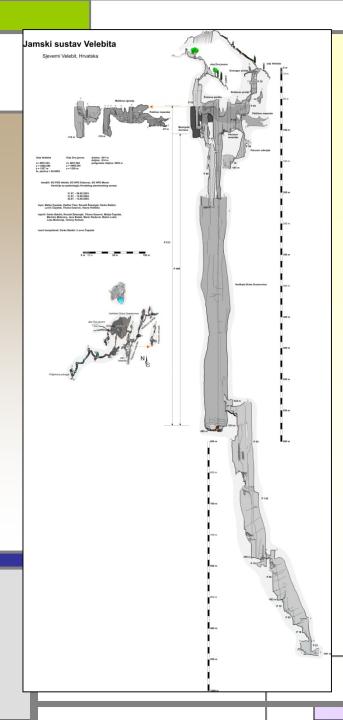

### The specificity of cave rescue in Croatia

- ⇒ Around 9000 caves and pits
- ⇒ In 15 known pits there are 16 vertical falls that are deeper than 200 m

|                                                                                                                                                                                                                                                                                                                                                                                                                                                                                                                                                                                                                                                                                                                                                                                                                                                                                                                                                                                                                                                                                                                                                                                                                                                                                                                                                                                                                                                                                                                                                                                                                                                                                                                                                                                                                                                                                                                                                                                                                                                                                                                               | No | Pit                          | Vertical drop | Pit depth |
|-------------------------------------------------------------------------------------------------------------------------------------------------------------------------------------------------------------------------------------------------------------------------------------------------------------------------------------------------------------------------------------------------------------------------------------------------------------------------------------------------------------------------------------------------------------------------------------------------------------------------------------------------------------------------------------------------------------------------------------------------------------------------------------------------------------------------------------------------------------------------------------------------------------------------------------------------------------------------------------------------------------------------------------------------------------------------------------------------------------------------------------------------------------------------------------------------------------------------------------------------------------------------------------------------------------------------------------------------------------------------------------------------------------------------------------------------------------------------------------------------------------------------------------------------------------------------------------------------------------------------------------------------------------------------------------------------------------------------------------------------------------------------------------------------------------------------------------------------------------------------------------------------------------------------------------------------------------------------------------------------------------------------------------------------------------------------------------------------------------------------------|----|------------------------------|---------------|-----------|
|                                                                                                                                                                                                                                                                                                                                                                                                                                                                                                                                                                                                                                                                                                                                                                                                                                                                                                                                                                                                                                                                                                                                                                                                                                                                                                                                                                                                                                                                                                                                                                                                                                                                                                                                                                                                                                                                                                                                                                                                                                                                                                                               | 1  | Patkov gušt                  | 553 m         | -553 m    |
|                                                                                                                                                                                                                                                                                                                                                                                                                                                                                                                                                                                                                                                                                                                                                                                                                                                                                                                                                                                                                                                                                                                                                                                                                                                                                                                                                                                                                                                                                                                                                                                                                                                                                                                                                                                                                                                                                                                                                                                                                                                                                                                               | 2  | Jamski sustav Velebita       | 513 m         | -941 m    |
|                                                                                                                                                                                                                                                                                                                                                                                                                                                                                                                                                                                                                                                                                                                                                                                                                                                                                                                                                                                                                                                                                                                                                                                                                                                                                                                                                                                                                                                                                                                                                                                                                                                                                                                                                                                                                                                                                                                                                                                                                                                                                                                               | 3  | Jama Meduza                  | 333 m         | -679 m    |
|                                                                                                                                                                                                                                                                                                                                                                                                                                                                                                                                                                                                                                                                                                                                                                                                                                                                                                                                                                                                                                                                                                                                                                                                                                                                                                                                                                                                                                                                                                                                                                                                                                                                                                                                                                                                                                                                                                                                                                                                                                                                                                                               | 4  | Lukina jama                  | 329 m         | -1392 m   |
|                                                                                                                                                                                                                                                                                                                                                                                                                                                                                                                                                                                                                                                                                                                                                                                                                                                                                                                                                                                                                                                                                                                                                                                                                                                                                                                                                                                                                                                                                                                                                                                                                                                                                                                                                                                                                                                                                                                                                                                                                                                                                                                               | 5  | Podgračišće II (Titina jama) | 237 m         | -329 m    |
|                                                                                                                                                                                                                                                                                                                                                                                                                                                                                                                                                                                                                                                                                                                                                                                                                                                                                                                                                                                                                                                                                                                                                                                                                                                                                                                                                                                                                                                                                                                                                                                                                                                                                                                                                                                                                                                                                                                                                                                                                                                                                                                               | 6  | Slišna jama                  | 237 m         | -237 m    |
|                                                                                                                                                                                                                                                                                                                                                                                                                                                                                                                                                                                                                                                                                                                                                                                                                                                                                                                                                                                                                                                                                                                                                                                                                                                                                                                                                                                                                                                                                                                                                                                                                                                                                                                                                                                                                                                                                                                                                                                                                                                                                                                               | 7  | Jama Sbardella               | 236 m         | -247 m    |
|                                                                                                                                                                                                                                                                                                                                                                                                                                                                                                                                                                                                                                                                                                                                                                                                                                                                                                                                                                                                                                                                                                                                                                                                                                                                                                                                                                                                                                                                                                                                                                                                                                                                                                                                                                                                                                                                                                                                                                                                                                                                                                                               | 8  | Lukina jama                  | 228 m         | -1392 m   |
|                                                                                                                                                                                                                                                                                                                                                                                                                                                                                                                                                                                                                                                                                                                                                                                                                                                                                                                                                                                                                                                                                                                                                                                                                                                                                                                                                                                                                                                                                                                                                                                                                                                                                                                                                                                                                                                                                                                                                                                                                                                                                                                               | 9  | Jama Balinka                 | 218 m         | -283 m    |
|                                                                                                                                                                                                                                                                                                                                                                                                                                                                                                                                                                                                                                                                                                                                                                                                                                                                                                                                                                                                                                                                                                                                                                                                                                                                                                                                                                                                                                                                                                                                                                                                                                                                                                                                                                                                                                                                                                                                                                                                                                                                                                                               | 10 | Jama Grustišica              | 215 m         | -235 m    |
|                                                                                                                                                                                                                                                                                                                                                                                                                                                                                                                                                                                                                                                                                                                                                                                                                                                                                                                                                                                                                                                                                                                                                                                                                                                                                                                                                                                                                                                                                                                                                                                                                                                                                                                                                                                                                                                                                                                                                                                                                                                                                                                               | 11 | Slovačka jama                | 213 m         | -1320 m   |
| AND THE RESIDENCE OF THE PARTY | 12 | Jama Marianna                | 210 m         | -250 m    |
|                                                                                                                                                                                                                                                                                                                                                                                                                                                                                                                                                                                                                                                                                                                                                                                                                                                                                                                                                                                                                                                                                                                                                                                                                                                                                                                                                                                                                                                                                                                                                                                                                                                                                                                                                                                                                                                                                                                                                                                                                                                                                                                               | 13 | Jama Munižaba                | 208 m         | -448 m    |
|                                                                                                                                                                                                                                                                                                                                                                                                                                                                                                                                                                                                                                                                                                                                                                                                                                                                                                                                                                                                                                                                                                                                                                                                                                                                                                                                                                                                                                                                                                                                                                                                                                                                                                                                                                                                                                                                                                                                                                                                                                                                                                                               | 14 | Mamet                        | 206 m         | -206 m    |
|                                                                                                                                                                                                                                                                                                                                                                                                                                                                                                                                                                                                                                                                                                                                                                                                                                                                                                                                                                                                                                                                                                                                                                                                                                                                                                                                                                                                                                                                                                                                                                                                                                                                                                                                                                                                                                                                                                                                                                                                                                                                                                                               | 15 | Stupina jama                 | 205 m         | -413 m    |
| · · · · · · · · · · · · · · · · · · ·                                                                                                                                                                                                                                                                                                                                                                                                                                                                                                                                                                                                                                                                                                                                                                                                                                                                                                                                                                                                                                                                                                                                                                                                                                                                                                                                                                                                                                                                                                                                                                                                                                                                                                                                                                                                                                                                                                                                                                                                                                                                                         | 16 | Xantipa                      | 200 m         | -323 m    |