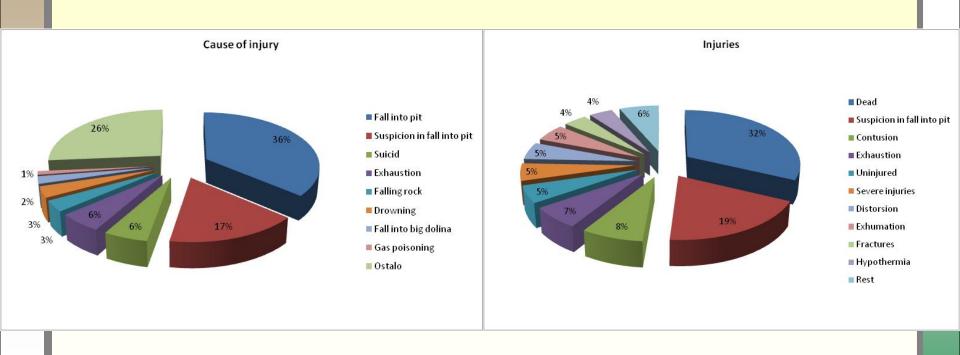

#### **Cave Accidents in Croatia**

- ⇒ 1959 2007 91 cave accidents have been evidenced in Croatia
- ⇒ 78 people
- ⇒ 13 animals (dogs, cats and one bear)