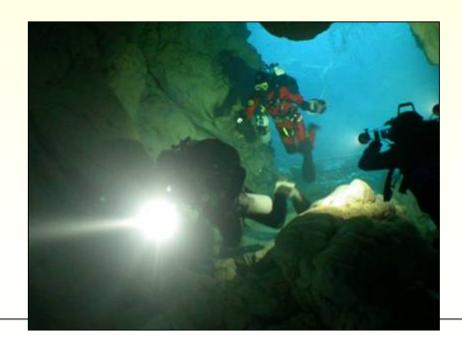

# The specificity of cave rescue in Croatia

- ⇒ large number of rescuers in one vertical drop
- possible problems with felling rocks and ice
- ⇒ counterweight is unable to reach the ground – must prepare ancore
- problems with communication radio communication