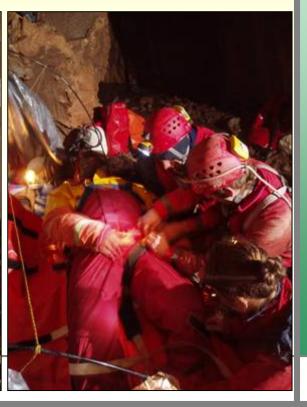

# The specificity of cave rescue in Croatia

- ⇒ large number of rescuers in one vertical drop
- possible problems with felling rocks and ice
- ⇒ counterweight is unable to reach the ground – must prepare ancore
- problems with communication radio communication

### The specificity of cave rescue in Croatia

- ⇒ The CMRS applies same cave rescue techniques as SSF (Speleo Secours Français)
- ⇒ also uses some techniques from the CNSAS (*Corpo nazionale Soccorso Alpino e Speleologico*), especially for deep pit rescues.