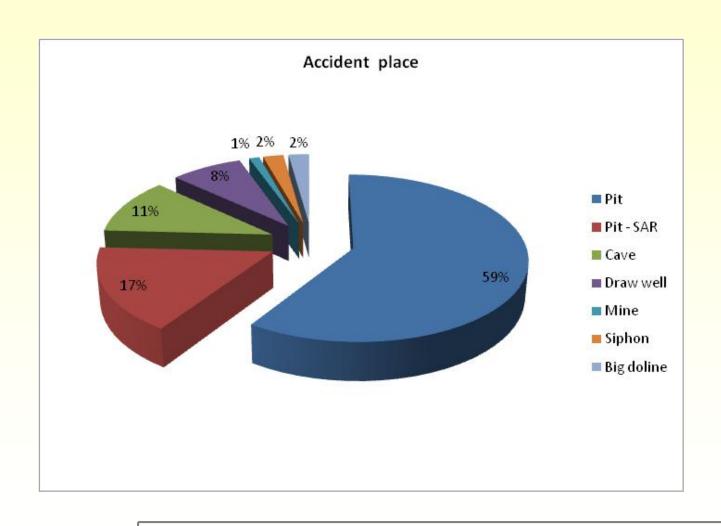

#### **Cave Accidents in Croatia**

- ⇒ 1959 2007 91 cave accidents have been evidenced in Croatia
- ⇒ 78 people
- ⇒ 13 animals (dogs, cats and one bear)