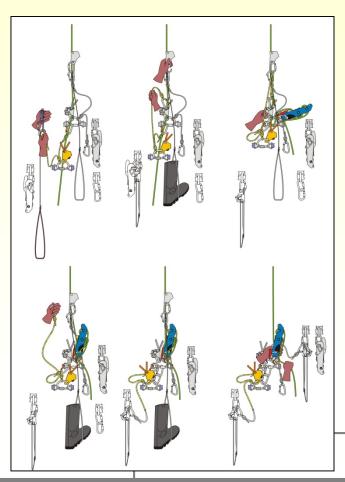

# The specificity of cave rescue in Croatia

- ⇒ large number of rescuers in one vertical drop
- possible problems with felling rocks and ice
- ⇒ counterweight is unable to reach the ground – must prepare ancore
- problems with communication radio communication