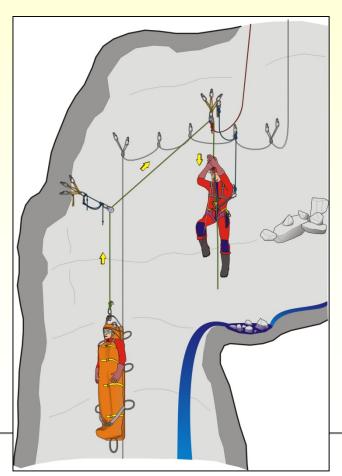

# The specificity of cave rescue in Croatia

- ⇒ large number of rescuers in one vertical drop
- possible problems with felling rocks and ice
- ⇒ counterweight is unable to reach the ground – must prepare ancore
- problems with communication radio communication

### The specificity of cave rescue in Croatia

- ⇒ The CMRS applies same cave rescue techniques as SSF (Speleo Secours Français)
- ⇒ also uses some techniques from the CNSAS (*Corpo nazionale Soccorso Alpino e Speleologico*), especially for deep pit rescues.