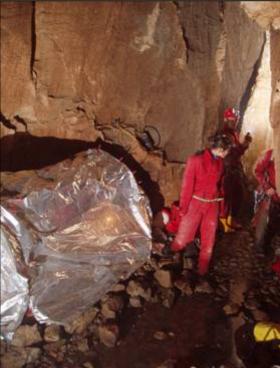

#### **Cave Accidents in Croatia**

- ⇒ 1959 2007 91 cave accidents have been evidenced in Croatia
- ⇒ 78 people
- ⇒ 13 animals (dogs, cats and one bear)