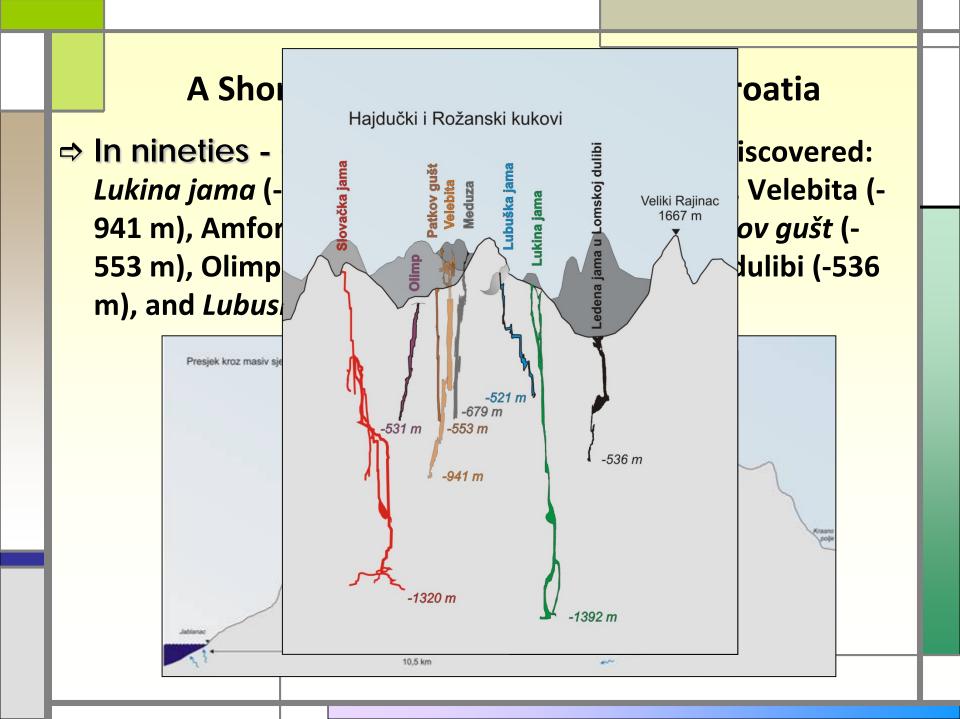

- ⇒ discovery of deep pits influenced the development of caving, as well as the development of cave rescuing
- ⇒ 1997. two bigger cave accidents
- Veternica cave near Zagreb
- Ledena jama u Lomskoj dulibi
- In 1997, the CMRS translated the French Cave rescue's manual and organized cave rescue training

### The specificity of cave rescue in Croatia

- ⇒ Around 9000 caves and pits
- ⇒ In 15 known pits there are 16 vertical falls that are deeper than 200 m

|                                                                                                                                                                                                                                                                                                                                                                                                                                                                                                                                                                                                                                                                                                                                                                                                                                                                                                                                                                                                                                                                                                                                                                                                                                                                                                                                                                                                                                                                                                                                                                                                                                                                                                                                                                                                                                                                                                                                                                                                                                                                                                                               | No | Pit                          | Vertical drop | Pit depth |
|-------------------------------------------------------------------------------------------------------------------------------------------------------------------------------------------------------------------------------------------------------------------------------------------------------------------------------------------------------------------------------------------------------------------------------------------------------------------------------------------------------------------------------------------------------------------------------------------------------------------------------------------------------------------------------------------------------------------------------------------------------------------------------------------------------------------------------------------------------------------------------------------------------------------------------------------------------------------------------------------------------------------------------------------------------------------------------------------------------------------------------------------------------------------------------------------------------------------------------------------------------------------------------------------------------------------------------------------------------------------------------------------------------------------------------------------------------------------------------------------------------------------------------------------------------------------------------------------------------------------------------------------------------------------------------------------------------------------------------------------------------------------------------------------------------------------------------------------------------------------------------------------------------------------------------------------------------------------------------------------------------------------------------------------------------------------------------------------------------------------------------|----|------------------------------|---------------|-----------|
|                                                                                                                                                                                                                                                                                                                                                                                                                                                                                                                                                                                                                                                                                                                                                                                                                                                                                                                                                                                                                                                                                                                                                                                                                                                                                                                                                                                                                                                                                                                                                                                                                                                                                                                                                                                                                                                                                                                                                                                                                                                                                                                               | 1  | Patkov gušt                  | 553 m         | -553 m    |
|                                                                                                                                                                                                                                                                                                                                                                                                                                                                                                                                                                                                                                                                                                                                                                                                                                                                                                                                                                                                                                                                                                                                                                                                                                                                                                                                                                                                                                                                                                                                                                                                                                                                                                                                                                                                                                                                                                                                                                                                                                                                                                                               | 2  | Jamski sustav Velebita       | 513 m         | -941 m    |
|                                                                                                                                                                                                                                                                                                                                                                                                                                                                                                                                                                                                                                                                                                                                                                                                                                                                                                                                                                                                                                                                                                                                                                                                                                                                                                                                                                                                                                                                                                                                                                                                                                                                                                                                                                                                                                                                                                                                                                                                                                                                                                                               | 3  | Jama Meduza                  | 333 m         | -679 m    |
|                                                                                                                                                                                                                                                                                                                                                                                                                                                                                                                                                                                                                                                                                                                                                                                                                                                                                                                                                                                                                                                                                                                                                                                                                                                                                                                                                                                                                                                                                                                                                                                                                                                                                                                                                                                                                                                                                                                                                                                                                                                                                                                               | 4  | Lukina jama                  | 329 m         | -1392 m   |
|                                                                                                                                                                                                                                                                                                                                                                                                                                                                                                                                                                                                                                                                                                                                                                                                                                                                                                                                                                                                                                                                                                                                                                                                                                                                                                                                                                                                                                                                                                                                                                                                                                                                                                                                                                                                                                                                                                                                                                                                                                                                                                                               | 5  | Podgračišće II (Titina jama) | 237 m         | -329 m    |
|                                                                                                                                                                                                                                                                                                                                                                                                                                                                                                                                                                                                                                                                                                                                                                                                                                                                                                                                                                                                                                                                                                                                                                                                                                                                                                                                                                                                                                                                                                                                                                                                                                                                                                                                                                                                                                                                                                                                                                                                                                                                                                                               | 6  | Slišna jama                  | 237 m         | -237 m    |
|                                                                                                                                                                                                                                                                                                                                                                                                                                                                                                                                                                                                                                                                                                                                                                                                                                                                                                                                                                                                                                                                                                                                                                                                                                                                                                                                                                                                                                                                                                                                                                                                                                                                                                                                                                                                                                                                                                                                                                                                                                                                                                                               | 7  | Jama Sbardella               | 236 m         | -247 m    |
|                                                                                                                                                                                                                                                                                                                                                                                                                                                                                                                                                                                                                                                                                                                                                                                                                                                                                                                                                                                                                                                                                                                                                                                                                                                                                                                                                                                                                                                                                                                                                                                                                                                                                                                                                                                                                                                                                                                                                                                                                                                                                                                               | 8  | Lukina jama                  | 228 m         | -1392 m   |
|                                                                                                                                                                                                                                                                                                                                                                                                                                                                                                                                                                                                                                                                                                                                                                                                                                                                                                                                                                                                                                                                                                                                                                                                                                                                                                                                                                                                                                                                                                                                                                                                                                                                                                                                                                                                                                                                                                                                                                                                                                                                                                                               | 9  | Jama Balinka                 | 218 m         | -283 m    |
|                                                                                                                                                                                                                                                                                                                                                                                                                                                                                                                                                                                                                                                                                                                                                                                                                                                                                                                                                                                                                                                                                                                                                                                                                                                                                                                                                                                                                                                                                                                                                                                                                                                                                                                                                                                                                                                                                                                                                                                                                                                                                                                               | 10 | Jama Grustišica              | 215 m         | -235 m    |
|                                                                                                                                                                                                                                                                                                                                                                                                                                                                                                                                                                                                                                                                                                                                                                                                                                                                                                                                                                                                                                                                                                                                                                                                                                                                                                                                                                                                                                                                                                                                                                                                                                                                                                                                                                                                                                                                                                                                                                                                                                                                                                                               | 11 | Slovačka jama                | 213 m         | -1320 m   |
| AND THE RESIDENCE OF THE PARTY | 12 | Jama Marianna                | 210 m         | -250 m    |
|                                                                                                                                                                                                                                                                                                                                                                                                                                                                                                                                                                                                                                                                                                                                                                                                                                                                                                                                                                                                                                                                                                                                                                                                                                                                                                                                                                                                                                                                                                                                                                                                                                                                                                                                                                                                                                                                                                                                                                                                                                                                                                                               | 13 | Jama Munižaba                | 208 m         | -448 m    |
|                                                                                                                                                                                                                                                                                                                                                                                                                                                                                                                                                                                                                                                                                                                                                                                                                                                                                                                                                                                                                                                                                                                                                                                                                                                                                                                                                                                                                                                                                                                                                                                                                                                                                                                                                                                                                                                                                                                                                                                                                                                                                                                               | 14 | Mamet                        | 206 m         | -206 m    |
|                                                                                                                                                                                                                                                                                                                                                                                                                                                                                                                                                                                                                                                                                                                                                                                                                                                                                                                                                                                                                                                                                                                                                                                                                                                                                                                                                                                                                                                                                                                                                                                                                                                                                                                                                                                                                                                                                                                                                                                                                                                                                                                               | 15 | Stupina jama                 | 205 m         | -413 m    |
| · · · · · · · · · · · · · · · · · · ·                                                                                                                                                                                                                                                                                                                                                                                                                                                                                                                                                                                                                                                                                                                                                                                                                                                                                                                                                                                                                                                                                                                                                                                                                                                                                                                                                                                                                                                                                                                                                                                                                                                                                                                                                                                                                                                                                                                                                                                                                                                                                         | 16 | Xantipa                      | 200 m         | -323 m    |