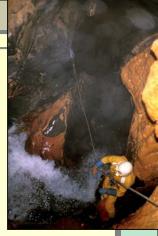

# The specificity of cave rescue in Croatia

- ⇒ large number of rescuers in one vertical drop
- possible problems with felling rocks and ice
- ⇒ counterweight is unable to reach the ground – must prepare ancore
- problems with communication radio communication