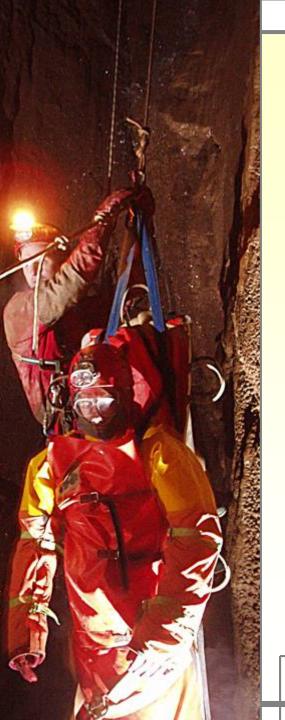

# The specificity of cave rescue in Croatia

- ⇒ large number of rescuers in one vertical drop
- possible problems with felling rocks and ice
- ⇒ counterweight is unable to reach the ground – must prepare ancore
- problems with communication radio communication

### The specificity of cave rescue in Croatia

- ⇒ The CMRS applies same cave rescue techniques as SSF (Speleo Secours Français)
- ⇒ also uses some techniques from the CNSAS (*Corpo nazionale Soccorso Alpino e Speleologico*), especially for deep pit rescues.