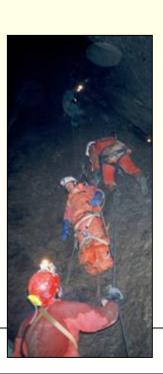

# **Cave rescue in Croatia**

Darko Bakšić Dinko Novosel

- ⇒ 1925. first cave accident in Croatia was in Istria Rašpor pit
- ⇒ 4th January 1950 The Croatian Mountain Rescue Service (CMRS) was founded
- ⇒ 1959. cave accident in Srednja Cerovačka pećina - caver broke his leg - his colleagues rescued him
- ⇒ 1960. Tounj Speleology
  Commission of the Croatian
  Mountaineering Association carrying of wounded persons on
  lethers

- ⇒ During 50s 60s, both cavers and mountain rescuers played equal roles in cave rescue
- ⇒ 1971. Jamarska reševalna služba (JRS) held the first Yugoslavian cave rescue congress in Jopićeva špilja near Karlovac 30-member cave rescue team was organized in Karlovac
- ⇒ In the eighties many cavers became members of the CMRS
   CMRS took over the leading role in cave rescue