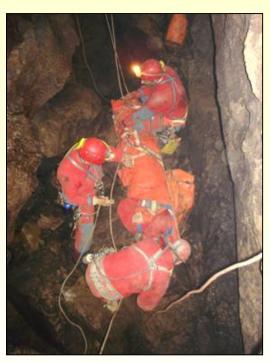

# The specificity of cave rescue in Croatia

- ⇒ large number of rescuers in one vertical drop
- possible problems with felling rocks and ice
- ⇒ counterweight is unable to reach the ground – must prepare ancore
- problems with communication radio communication

### The specificity of cave rescue in Croatia

- ⇒ The CMRS applies same cave rescue techniques as SSF (Speleo Secours Français)
- ⇒ also uses some techniques from the CNSAS (*Corpo nazionale Soccorso Alpino e Speleologico*), especially for deep pit rescues.