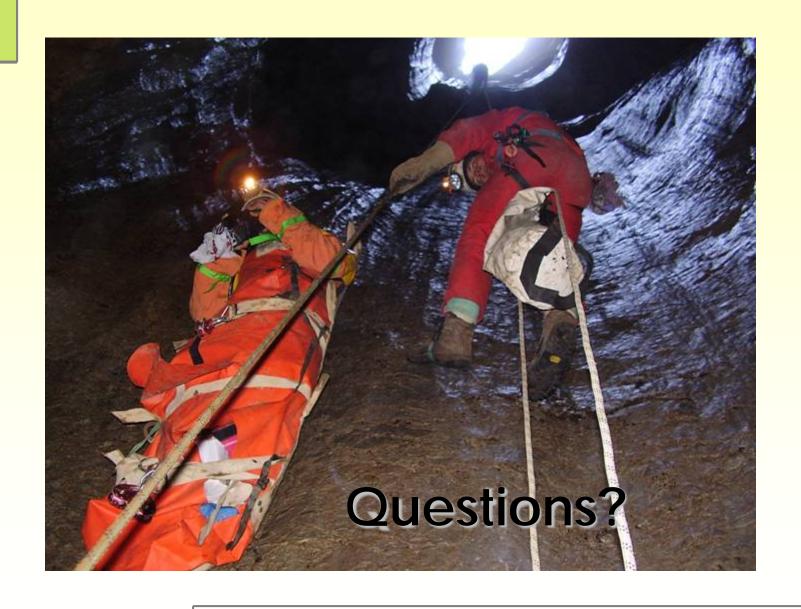

# The specificity of cave rescue in Croatia

- ⇒ large number of rescuers in one vertical drop
- possible problems with felling rocks and ice
- ⇒ counterweight is unable to reach the ground – must prepare ancore
- problems with communication radio communication