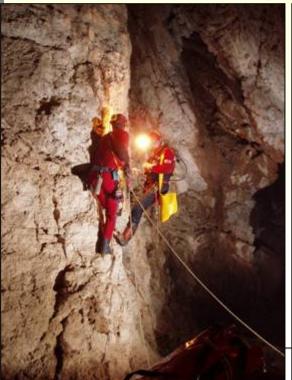

# The specificity of cave rescue in Croatia

- ⇒ large number of rescuers in one vertical drop
- possible problems with felling rocks and ice
- ⇒ counterweight is unable to reach the ground – must prepare ancore
- problems with communication radio communication

### The specificity of cave rescue in Croatia

- ⇒ The CMRS applies same cave rescue techniques as SSF (Speleo Secours Français)
- ⇒ also uses some techniques from the CNSAS (*Corpo nazionale Soccorso Alpino e Speleologico*), especially for deep pit rescues.