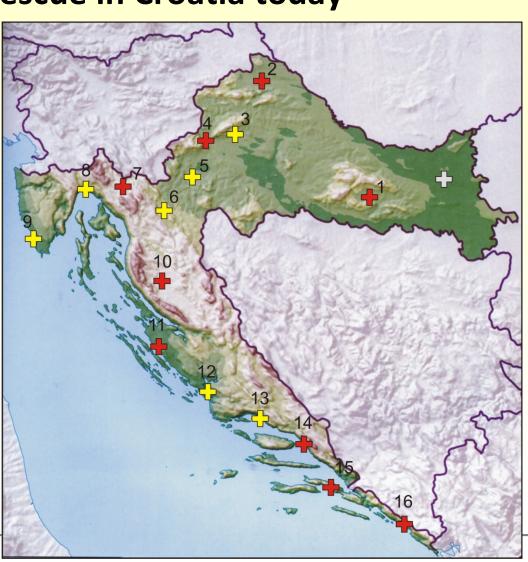

### **Caving in Croatia today**

⇒ The Speleological Committee of the Croatian Mountaineering Association (SC CMA) – 15 clubs

SO HPD Biokovo - Biokovo, SO PD Dubovac - Karlovac, SO HPD Dubrovnik - Dubrovnik, SAK Ekstrem - Biokovo, SO HPD Japetić - Samobor, SO PD Klen - Vodice, SO Liburnija - Zadar, SD Lika - Gospić, SO PD Malačka - Donja Kaštela, SO HPD Mosor - Split, SO HPD Spivnik - Blato, SO PK Split - Split, SO HPK Sv. Mihovil - Šibenik, SO PDS Velebit - Zagreb, SO HPD Željezničar - Zagreb

- Croatian Speleoleogical Federation (CSF) 14 clubs
  SD Ćićarija Roč, SD Buje Buje, DISKF Zagreb, SU Estavela Kastav, SD Istra Pazin, SD Jamar Han, SD Karlovac Karlovac, SK "Ozren Lukić" Zagreb, SD Pauk Fužine, SD Prezid Prezid, SD Proteus Poreč, SK Samobor Samobor, SD Špiljar Split, SD Ursus Spelaeus Karlovac
- ⇒ Independent clubs 12 clubs

Hrvatsko biospeleološko društvo – Zagreb, DISKF Dinaridi – Zagreb, SD Dinaridi – Zagreb, SK Had – Poreč, SO HPK Dalmacija – Split, SD Krstatice – Split, SD Matokit – Vrgorac, PD Profunda – Selca, SD Rovinj – Rovinj, Speleoronilačko društvo – Zagreb, SU Spelunka – Veprinac, SG Šišmiš – Zagreb

Total 41 clubs – aprox. 300 cavers

- 1 Požega
- 2 Varaždin
- 3 Zagreb
- 4 Samobor
- **5 Karlovac**
- 6 Oglulin
- 7 Delnice
- 8 Tršće
- 9 Rijeka
- 10 Pula
- 11 Gospić
- 12 Zadar
- 13 Split
- 14 Makarska
- 15 Orebić
- 16 Dubrovnik
- 17 Osijek